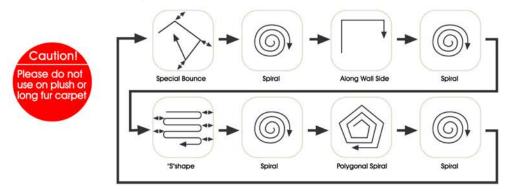

alling down.
- · It will stop automatically and keep making a sound to alert you when gets stuck.
- A five-step repetitive rotation movement can guarantee the most effective way to fully cover all of your room.
- To be more flexible, you can use separate mode to split the five-step movement from sequential to independent type.
- · Can be freely set the length of the cleaning time from 10 to 80 minutes in 10-minute increments.
- It will come out from dark areas and stop at a brighter spot once finished cleaning or battery power is in low level.
- There is a built-in slot for you to put fragrance to remove odors.

Dimension: 36(Diameter)cmx 9(Height)cm weight2.7Kg.





Compact shape enables it to clean completely under beds,









UV Ray Disinfection



## Repetitive Rotation Movement: