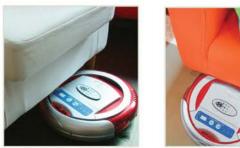

## Features of QQ2 Basic

- · With the rolling brushes and the strong vacuum entry, it is suitable for use on any normal floors except plush and long fur carpet.
- Compact shape enables it to clean completely under beds, tables and other furniture which standard upright vacuums cannot do.
- Attached ultraviolet tube can generate ozone to provide disinfection.
- · Attached remote control can be directly embedded into the upper cover and can easily command it to clean any part of the room.
- With photo sensors, it can detect the stairs to avoid falling down.
- · It will stop automatically and keep making a sound to alert you when gets stuck.
- A five-step repetitive rotation movement can guarantee the most effective way to fully cover all of your room.
- To be more flexible, you can use separate mode to split the five-step movement from sequential to independent type.
- · Can be freely set the length of the cleaning time from 10 to 80 minutes in 10-minute increments.
- It will come out from dark areas and stop at a brighter spot once finished cleaning or battery power is in low level.
- There is a built-in slot for you to put fragrance to remove odors.