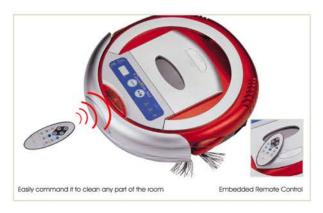

Dimension: 36(Diameter)cmx 9(Height)cm weight2.7Kg.

Compact shape enables it to clean completely under beds,

UV Ray Disinfection